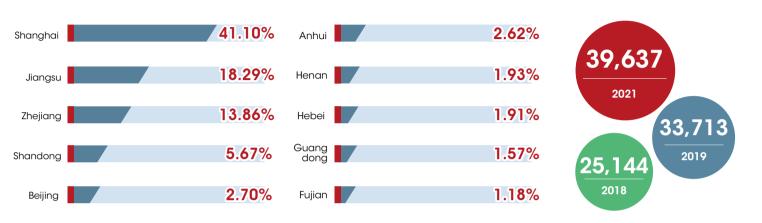

## **Top 10 Local Visitor Provinces and Cities**

## **Visitor Quantity Over Three Years**