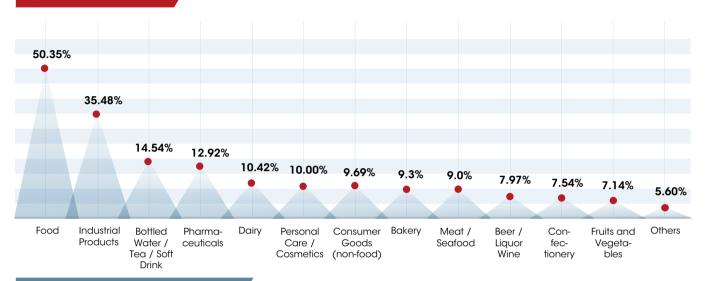

2021 | NECC (Shanghai), China











**03** Show Facts

**05** Visitor Profile

**07** Testimonials

Conference Recap

**Quality Buyers** 





**Exhibition Area** 



**Visitors** 





**Netherlands** 



France



Belaium

Germany

Spain



Canada



China



Finland



Japan



Malaysia



Italy

Switzerland



UK



USA

15 Participating Countries and Regions from Belgium, Canada, China, Finland, France, Germany, Italy, Japan, Malaysia, Netherlands, Singapore, Spain, Switzerland, UK and USA.

## **Leading Brands**

\* The list is in no particular order



























































































































































## **International Supporting Organisations**



## **By Business Sectors**



## **By Interested Product Groups**

| 77.96% | Packaging Machinery                | 18.24% | Logistics / Storage System                    |
|--------|------------------------------------|--------|-----------------------------------------------|
| 45.29% | Automation / Drive & Control       | 17.49% | RFID / Labelling                              |
| 36.06% | Packaging Materials / Containers   | 15.09% | Test / Quality Control / Laboratory Equipment |
| 34.69% | Packaging Printing                 | 13.29% | PET / Plastic Processing                      |
| 28.83% | Food Processing Technology         | 11.73% | Refrigeration / Air-Conditioning Equipment    |
| 25.14% | Filling Technology                 | 9.77%  | Thermoforming Machinery                       |
| 20.59% | Weighing & Meas